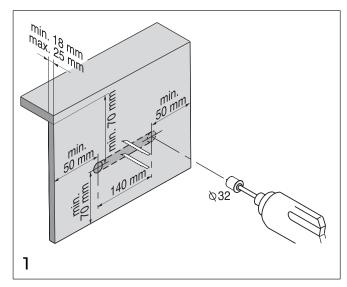

## installation and maintenance instruction for Tissue holder Simple

## Installation instruction









## Maintaince instruction

- 1. For daily cleaning of this accessories, use only a soft cloth moisturized with water or (if necessary) some mild detergent or a little soap.
- 2. Never use scouring powder, steel wool or a cleaning agent that is acidic, or contains alcohol or abrasive detergent.
- 3. Limescale can be removed with water and vinegar. Never use abrasives, chlorine or cleaning agents containing hydrochloric acid.
- 4. It is preferable to clean stainless steel accessories with a cleaning agent specifically intended for stainless steel.
- 5. Always rinse well with water and dry/polish with a clean, dry cloth. This is necessary to fully remove any cleaning agent residue.