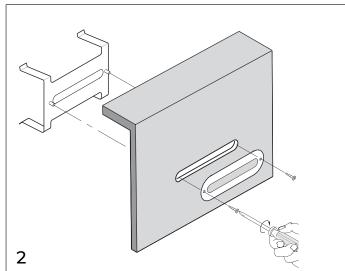

## installation and maintenance instruction for Tissue holder Simple

## Installation instruction









## Maintaince instruction

- 1. For daily cleaning of this accessories, use only a soft cloth moisturized with water or (if necessary) some mild detergent or a little soap.
- 2. Never use scouring powder, steel wool or a cleaning agent that is acidic, or contains alcohol or abrasive detergent.
- 3. Limescale can be removed with water and vinegar. Never use abrasives, chlorine or cleaning agents containing hydrochloric acid.
- 4. It is preferable to clean stainless steel accessories with a cleaning agent specifically intended for stainless steel.
- 5. Always rinse well with water and dry/polish with a clean, dry cloth. This is necessary to fully remove any cleaning agent residue.