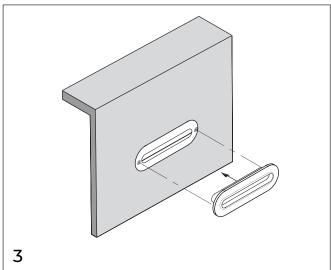

## installation and maintenance instruction for Tissue holder Simple

## Installation instruction









## Maintaince instruction

- 1. For daily cleaning of this accessories, use only a soft cloth moisturized with water or (if necessary) some mild detergent or a little soap.
- 2. Never use scouring powder, steel wool or a cleaning agent that is acidic, or contains alcohol or abrasive detergent.
- 3. Limescale can be removed with water and vinegar. Never use abrasives, chlorine or cleaning agents containing hydrochloric acid.
- 4. It is preferable to clean stainless steel accessories with a cleaning agent specifically intended for stainless steel.
- 5. Always rinse well with water and dry/polish with a clean, dry cloth. This is necessary to fully remove any cleaning agent residue.