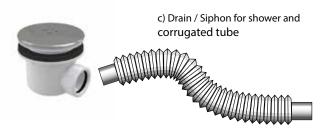

#### Step 1

Adjust the length of the corner legs to the same height but 8-10 mm longer than the height of the shower tray. Install the waste/siphon with a corrugated tube.

Step 5 Install the shower tray on the place on and check again by level. Adjust the middle front leg using a wrench 17 mm.

Step 6 Connect the waste/siphon with a drainage system.