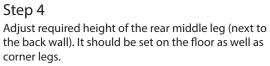

### Step 2

Set the shower tray by adjustable legs with the level in horizontal position (in the lengthwise and transverse.

Step 3 Use a 2m rail and a ruler to measure of height for adjusting the rear-middle leg (next to the back wall)