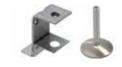

# OVO shower set is includes

a) Ovo Shower

d) Cleaning Sponge

b) Plinth adjusting fittings Set with screw on bracket

#### Step 1

Adjust the length of the corner legs to the same height but 8-10 mm longer than the height of the shower tray. Install the waste/siphon with a corrugated tube.

### Step 2

Set the shower tray by adjustable legs with the level in horizontal position (in the lengthwise and transverse.

Step 3 Use a 2m rail and a ruler to measure of height for adjusting the rear-middle leg (next to the back wall)

Step 5 Install the shower tray on the place on and check again by level. Adjust the middle front leg using a wrench 17 mm.

Step 6 Connect the waste/siphon with a drainage system.