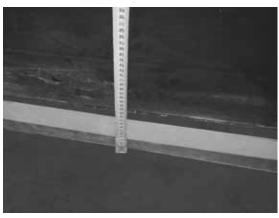

### Step 2

Set the shower tray by adjustable legs with the level in horizontal position (in the lengthwise and transverse.

Step 3 Use a 2m rail and a ruler to measure of height for adjusting the rear-middle leg (next to the back wall)