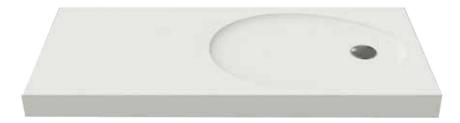

# Assembly instruction

Shower OVO 2.0 product code:

2000 x 900 476-220L-S01 Left 476-220R-S01 Right