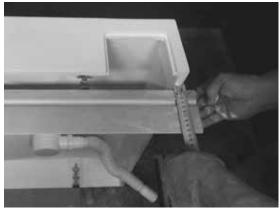

### Step 2

Set the shower tray by adjustable legs with the level in horizontal position (in the lengthwise and transverse.

Step 3 Use a 2m rail and a ruler to measure of height for adjusting the rear-middle leg (next to the back wall)