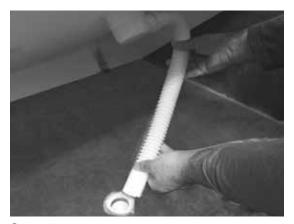

#### Step 1

Adjust the length of the corner legs to the same height but 8-10 mm longer than the height of the shower tray. Install the waste/siphon with a corrugated tube.