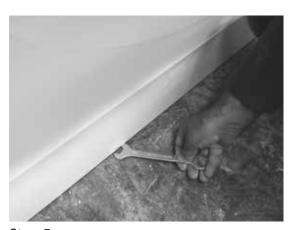

Step 5 Install the shower tray on the place on and check again by level. Adjust the middle front leg using a wrench 17 mm.

Step 6 Connect the waste/siphon with a drainage system.