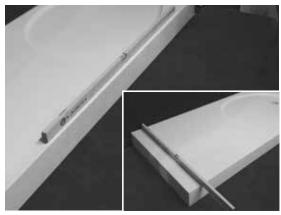

### Step 2

Set the shower tray by adjustable legs with the level in horizontal position (in the lengthwise and transverse.

Step 3 Use a 2m rail and a ruler to measure of height for adjusting the rear-middle leg (next to the back wall)

Step 5 Install the shower tray on the place on and check again by level. Adjust the middle front leg using a wrench 17 mm.

Step 6 Connect the waste/siphon with a drainage system.