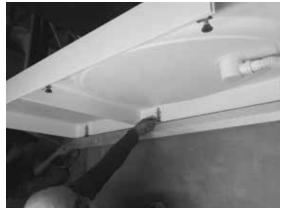

### Step 2

Set the shower tray by adjustable legs with the level in horizontal position (in the lengthwise and transverse.

Step 3 Use a 2m rail and a ruler to measure of height for adjusting the rear-middle leg (next to the back wall)