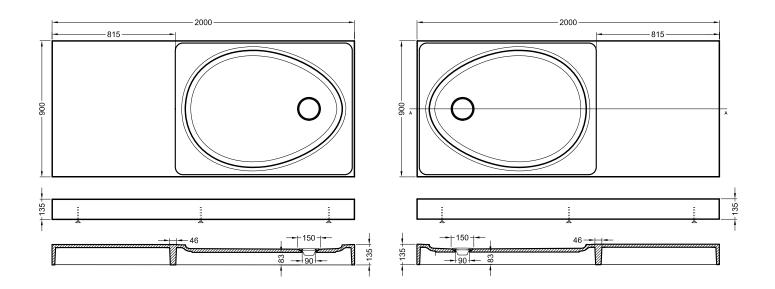

# Assembly instruction

Shower OVO 2.0 product code:

2000 x 900 476-220L-S01 Left 476-220R-S01 Right