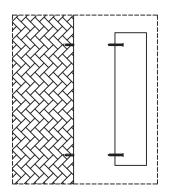

Step 4: Use self tapping screws to lock the product in the installation position.

Suggested spare tools

Cross recessed flat countersunk head tapping screws ST4\*30

Quantity: 4 pcs

Quantity: 4 pcs