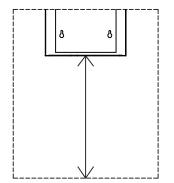

## Installation instructions for mirror tissue box

Step 1: Confirm the installation height of the product.

Step 2: Drill holes in the mounting location to a depth of 40mm.

Step 3: Inject the expanding rubber particles into the holes and place the product close to the wall where the holes are drilled.