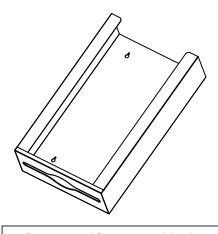

## Installation instructions for mirror tissue box

Step 1: Confirm the installation height of the product.

Step 2: Drill holes in the mounting location to a depth of 40mm.

Step 3: Inject the expanding rubber particles into the holes and place the product close to the wall where the holes are drilled.

Step 4: Use self tapping screws to lock the product in the installation position.

Suggested spare tools

Cross recessed flat countersunk head tapping screws ST4\*30

Quantity: 4 pcs

Quantity: 4 pcs