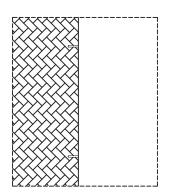

## Installation instructions for mirror tissue box

Step 1: Confirm the installation height of the product.

Step 2: Drill holes in the mounting location to a depth of 40mm.

Step 3: Inject the expanding rubber particles into the holes and place the product close to the wall where the holes are drilled.