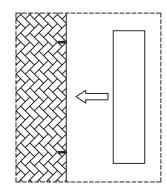

## Installation instructions for mirror tissue box

Step 1: Confirm the installation height of the product.

Step 2: Drill holes in the mounting location to a depth of 40mm.

Step 3: Inject the expanding rubber particles into the holes and place the product close to the wall where the holes are drilled.