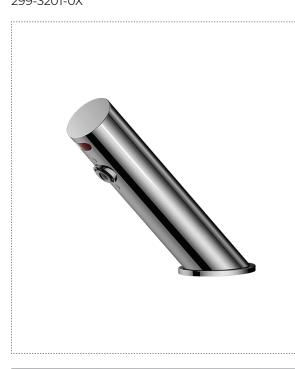

## Touchless faucet Delta C 299-3201-0X

### DESCRIPTION

Automatic touchless faucets and soap dispensers are hygienic and water efficient solution for your bathroom or public restrooms, such as schools, hospitals, airports, restaurants, shopping malls, cinemas. Using sensor beams the automatic faucet or soap dispenser determines when an object is in front of it and automatically turns on and automatically turn off when there is no motion.