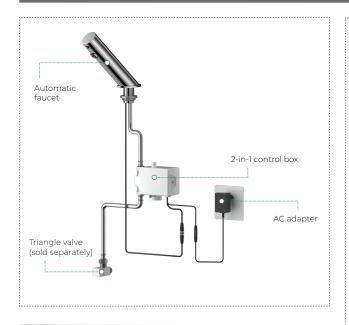

Benefits of automatic touchless faucets and soap dispensers:

- Help to avoid spreading germs and grime, eliminate bacteria from being spread from person to person

- Reduces water waste by eliminating unnecessary and unattended water flow.
- Gives patrons confidence that their restroom experience will be clean, comfortable, and convenient.
- Faucet is designed for cold and pre-mixed water.
- For pre-mixed water, need to be purchased separately to operate:
- thermostatic mixing valve (product code 952-0004-32) 1 pc for a maximum of 6 mixers, or
  mechanical mixing valve (product code 952-0004-33) 1 pc for maximum of 3 mixers