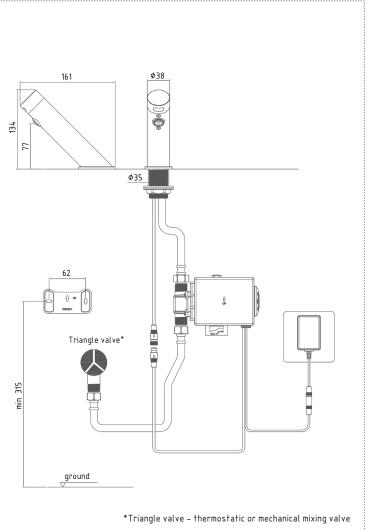

| SPECIFICATION             |                                                 |  |  |  |
|---------------------------|-------------------------------------------------|--|--|--|
| Туре                      | deck-mounted faucet                             |  |  |  |
| Sensor type               | Infra-red(IR) sensor activation                 |  |  |  |
| Flow rate                 | 5.7 l/min (at request 3.8, 2.0 l/min)           |  |  |  |
| Power supply              | AC (110-240V)+DC (6V - 4x1.5V alkaline battery) |  |  |  |
| Power consuption (faucet) | Active mode≤3.5W, Standby mode≤ 0.8mW           |  |  |  |
| Sensing distance          | 10-30 cm (adjustable by regular magnet)         |  |  |  |
| Warranty                  | 2 years                                         |  |  |  |
| Certificate               | WRAS and CE approved                            |  |  |  |

### TECHNICAL DATA

POSSIBLE SURFACE FINISHING