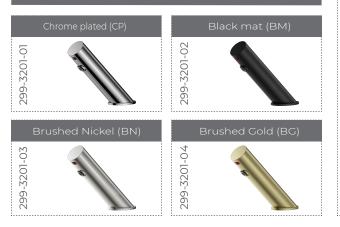

--------------------------|--|--|--|
| Туре                      | deck-mounted faucet                             |  |  |  |
| Sensor type               | Infra-red(IR) sensor activation                 |  |  |  |
| Flow rate                 | 5.7 l/min (at request 3.8, 2.0 l/min)           |  |  |  |
| Power supply              | AC (110-240V)+DC (6V - 4x1.5V alkaline battery) |  |  |  |
| Power consuption (faucet) | Active mode≤3.5W, Standby mode≤ 0.8mW           |  |  |  |
| Sensing distance          | 10-30 cm (adjustable by regular magnet)         |  |  |  |
| Warranty                  | 2 years                                         |  |  |  |
| Certificate               | WRAS and CE approved                            |  |  |  |

### TECHNICAL DATA



POSSIBLE SURFACE FINISHING